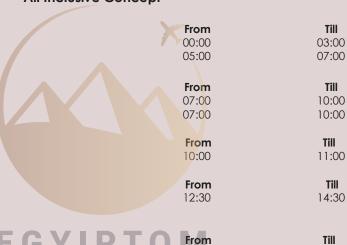

## **All Inclusive Concept**

TRAV

# Albatros Citadel Sahl Hasheesh

| <u>Dinner</u> Main Restaurant " Citadel"- open buffet International Restaurant -open buffet Asian restaurant "L'Asiatique"- open buffet Oriental restaurant "Tajine"- a la carte- Prior reservation Buddha Buddha- prior reservation- extra charge                                                                      | From<br>18:00<br>18:00<br>18:30<br>19:00<br>20:00          | Till<br>21:00<br>21:30<br>21:30<br>21:30<br>03:00          |
|-------------------------------------------------------------------------------------------------------------------------------------------------------------------------------------------------------------------------------------------------------------------------------------------------------------------------|------------------------------------------------------------|------------------------------------------------------------|
| <u>Late Dinner</u><br>Main Restaurant " Citadel"- open buffet                                                                                                                                                                                                                                                           | <b>From</b> 22:00                                          | <b>Till</b><br>00:00                                       |
| Beverages Lobby Bar – all kind of drinks- after 2 a.m alcoholic drinks against                                                                                                                                                                                                                                          | <b>From</b> 07:00                                          | <b>Till</b> 00:00                                          |
| charge Infinity Bar – all kind of drinks Palm Pool Bar Beach Bar 1 - all kind of drinks Beach Bar 2 - all kind of drinks Beach Bar 3 - all kind of drinks Marina Cafe- all kind of drinks Columbus Cafe – al kind of drinks – after 2:00 a.m alcoholic drinks against charge Columbus Cafe Terrace – all kind of drinks | 10:00<br>10:00<br>10:00<br>10:00<br>10:00<br>10:00<br>24/7 | 17:00<br>17:00<br>17:00<br>17:00<br>17:00<br>00:00<br>24/7 |
| Concerto Bar- all kind of drinks Shisha corner – all kind of drinks Buddha Buddha- all kind of drinks- extra charge                                                                                                                                                                                                     | 10:00<br>19:00<br>20:00                                    | 00:00<br>23:00<br>03:00                                    |
| Ice Cream & Cake Columbus Cafe – Cake Marina Cafe & Bakery                                                                                                                                                                                                                                                              | From<br>10:00<br>10:00                                     | <b>Till</b> 22:00 22:00                                    |
| Shisha Corner (extra charge)                                                                                                                                                                                                                                                                                            | From<br>19:00                                              | <b>Till</b> 23:00                                          |
| TRAV                                                                                                                                                                                                                                                                                                                    | FI                                                         |                                                            |